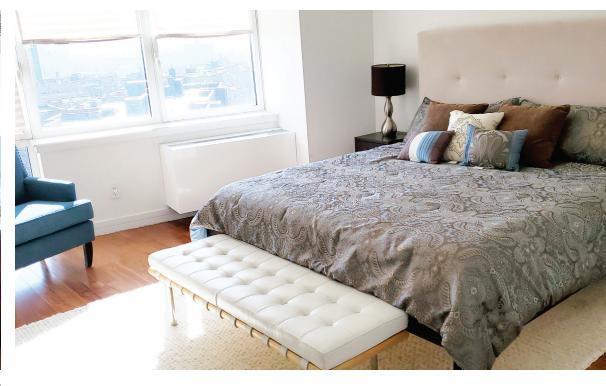

## LUXURY RESIDENCE

This luxury residence offers 2 bedrooms and 2 full bathrooms. The master suite presents a master bath and a walk-in closet. Enjoy a spectacular living space. The open-concept kitchen with Viking, Fisher and Paykel appliances. With an excess of 1,440 square feet of interior space and 100 square feet of a private outdoor balcony, this luxury full-service residence dominates Riverdale, the hidden gem of New York City, located just minutes to Lincoln Center.