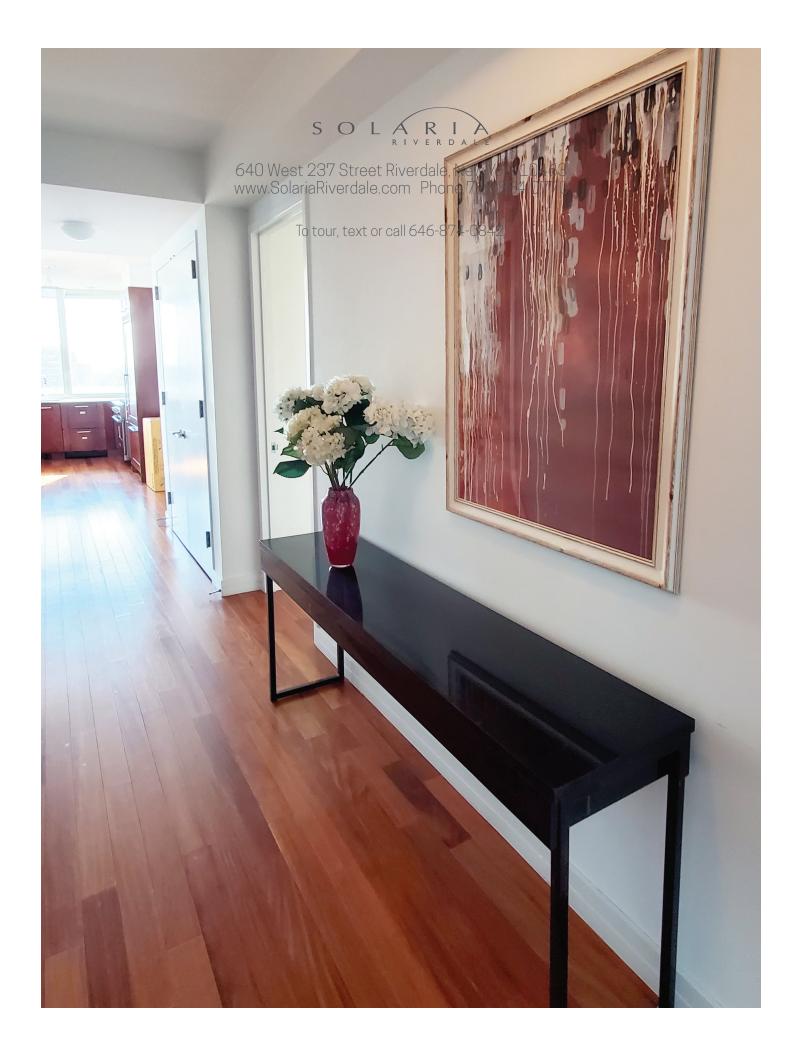

## LUXURY RESIDENCE

This luxury residence offers 2 bedrooms and 2 full bathrooms. The master suite presents a master bath and a walk-in closet. Enjoy a spectacular living space. The open-concept kitchen with Viking, Fisher and Paykel appliances. With an excess of 1,440 square feet of interior space and 100 square feet of a private outdoor balcony, this luxury full-service residence dominates Riverdale, the hidden gem of New York City, located just minutes to Lincoln Center.