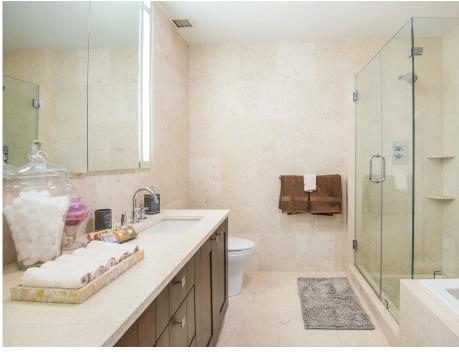

## LUXURY RESIDENCE

This luxury residence offers 2 bedrooms and 2 full bathrooms. The master suite presents a master bath and a walk-in closet. Enjoy a spectacular living space. The open-concept kitchen with Viking, Fisher and Paykel appliances. With an excess of 1,440 square feet of interior space and 100 square feet of a private outdoor balcony, this luxury full-service residence dominates Riverdale, the hidden gem of New York City, located just minutes to Lincoln Center.