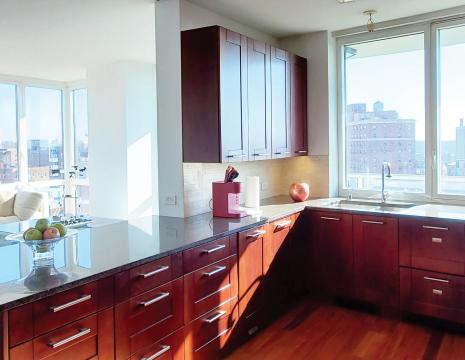

## LUXURY RESIDENCE

This luxury residence offers 2 bedrooms and 2 full bathrooms. The master suite presents a master bath and a walk-in closet. Enjoy a spectacular living space. The open-concept kitchen with Viking, Fisher and Paykel appliances. With an excess of 1,440 square feet of interior space and 100 square feet of a private outdoor balcony, this luxury full-service residence dominates Riverdale, the hidden gem of New York City, located just minutes to Lincoln Center.