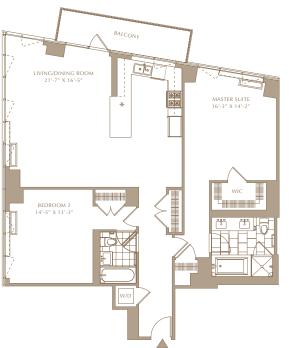

## LUXURY RESIDENCE

This luxury residence offers 2 bedrooms and 2 full bathrooms. The master suite presents a master bath and a walk-in closet. Enjoy a spectacular living space. The open-concept kitchen with Viking, Fisher and Paykel appliances. With an excess of 1,440 square feet of interior space and 100 square feet of a private outdoor balcony, this luxury full-service residence dominates Riverdale, the hidden gem of New York City, located just minutes to Lincoln Center.