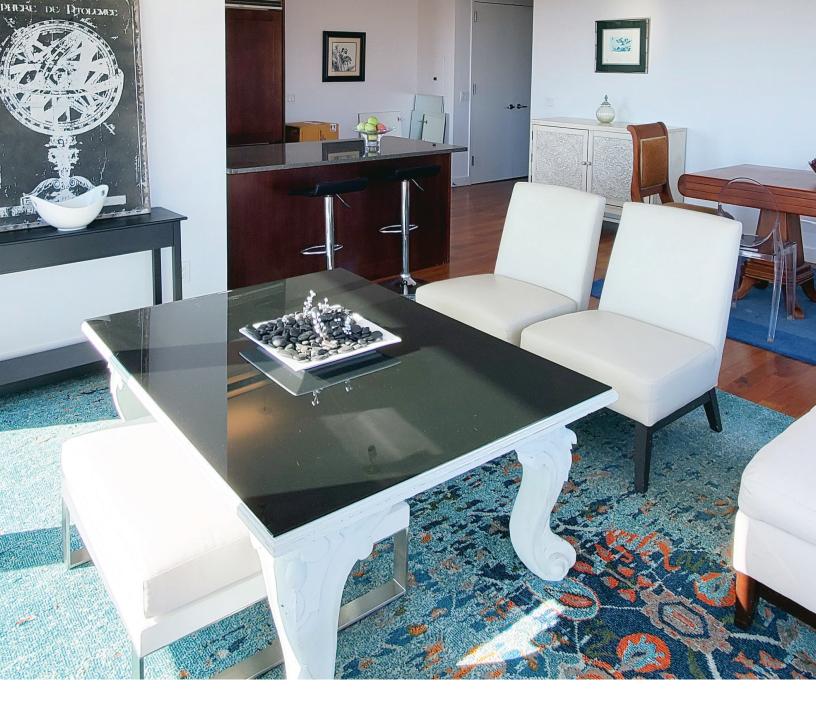

## LUXURY RESIDENCE

This luxury residence offers 2 bedrooms and 2 full bathrooms. The master suite presents a master bath and a walk-in closet. Enjoy a spectacular living space. The open-concept kitchen with Viking, Fisher and Paykel appliances. With an excess of 1,440 square feet of interior space and 100 square feet of a private outdoor balcony, this luxury full-service residence dominates Riverdale, the hidden gem of New York City, located just minutes to Lincoln Center.