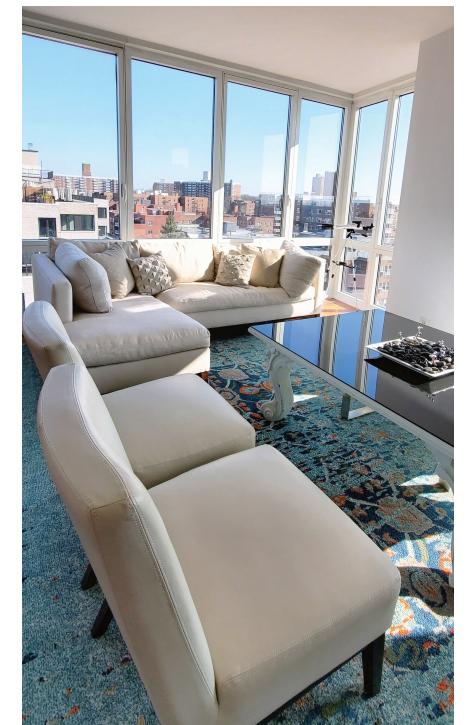

## LUXURY RESIDENCE

This luxury residence offers 2 bedrooms and 2 full bathrooms. The master suite presents a master bath and a walk-in closet. Enjoy a spectacular living space. The open-concept kitchen with Viking, Fisher and Paykel appliances. With an excess of 1,440 square feet of interior space and 100 square feet of a private outdoor balcony, this luxury full-service residence dominates Riverdale, the hidden gem of New York City, located just minutes to Lincoln Center.