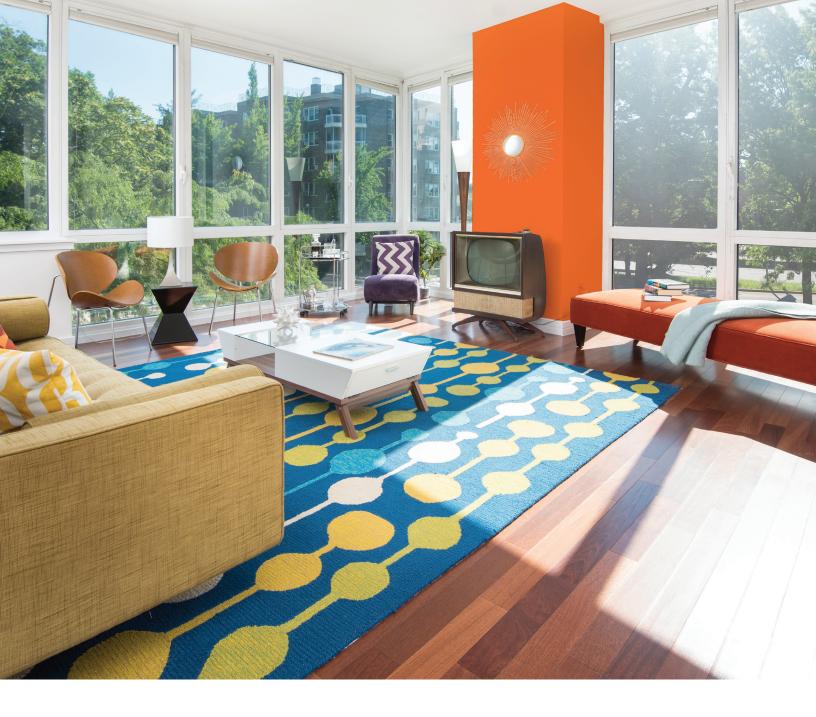

## LUXURY RESIDENCE

This luxury residence offers 2 bedrooms and 2 full bathrooms. The master suite presents a master bath and a walk-in closet. Enjoy a spectacular living space. The open-concept kitchen with Viking, Fisher and Paykel appliances. With an excess of 1,440 square feet of space, this luxury full-service residence dominates Riverdale, the hidden gem of New York City, located just minutes to Lincoln Center.