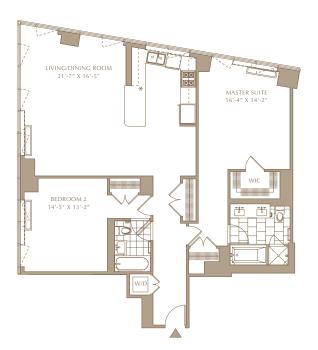

## RESIDENCE 2D

A Luxury Full-Service Residence at Solaria Riverdale

## LUXURY RESIDENCE

This luxury residence offers 2 bedrooms and 2 full bathrooms. The master suite presents a master bath and a walk-in closet. Enjoy a spectacular living space. The open-concept kitchen with Viking, Fisher and Paykel appliances. With an excess of 1,440 square feet of space, this luxury full-service residence dominates Riverdale, the hidden gem of New York City, located just minutes to Lincoln Center.