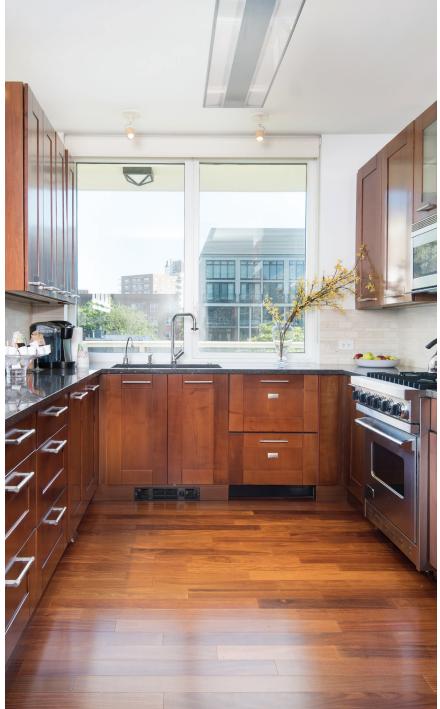

## LUXURY RESIDENCE

This luxury residence offers 2 bedrooms and 2 full bathrooms. The master suite presents a master bath and a walk-in closet. Enjoy a spectacular living space. The open-concept kitchen with Viking, Fisher and Paykel appliances. With an excess of 1,440 square feet of space, this luxury full-service residence dominates Riverdale, the hidden gem of New York City, located just minutes to Lincoln Center.